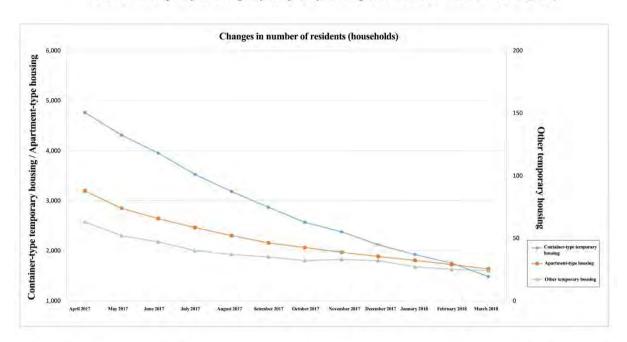

#### Changes in occupancy by month

(throughout the prefecture)

|               |                                       |                                       | Tem                           | porary emerge                                       | ncy housing ba                | sed on the Dis                        | aster Relief                     |                                       |                                  |
|---------------|---------------------------------------|---------------------------------------|-------------------------------|-----------------------------------------------------|-------------------------------|---------------------------------------|----------------------------------|---------------------------------------|----------------------------------|
| 1             | Contain                               | er-type temporar                      | y housing                     | Apartment-type to                                   | mporary housing               | Other tempora                         | ary housing                      | Tot                                   | al                               |
|               | Number of households provided (units) | Number of occupied households (units) | Number of occupants (persons) | Number of occupied households (number of contracts) | Number of occupants (persons) | Number of occupied households (units) | Number of occupants<br>(persons) | Number of occupied households (units) | Number of occupants<br>(persons) |
| April 2017    | 16,880                                | 4,759                                 | 9,859                         | 3,194                                               | 7,346                         | 63                                    | 129                              | 8,016                                 | 17,334                           |
| May 2017      | 16,857                                | 4,309                                 | 8,889                         | 2,846                                               | 6,506                         | 52                                    | 103                              | 7,207                                 | 15,498                           |
| June 2017     | 16,562                                | 3,948                                 | 8,054                         | 2,638                                               | 6,000                         | 47                                    | 97                               | 6,633                                 | 14,151                           |
| July 2017     | 15,992                                | 3,525                                 | 7,148                         | 2,462                                               | 5,574                         | 40                                    | 82                               | 6,027                                 | 12,804                           |
| August 2017   | 15,226                                | 3,182                                 | 6,389                         | 2,298                                               | 5,189                         | 37                                    | 74                               | 5,517                                 | 11,652                           |
| Setember 2817 | 14,764                                | 2,867                                 | 5,717                         | 2,155                                               | 4,854                         | 35                                    | 68                               | 5,057                                 | 10,639                           |
| October 2017  | 13,449                                | 2,565                                 | 5,042                         | 2,061                                               | 4,641                         | 32                                    | 67                               | 4,658                                 | 9,750                            |
| November 2017 | 12,474                                | 2,375                                 | 4,664                         | 1,967                                               | 4,421                         | 33                                    | 72                               | 4,375                                 | 9,157                            |
| December 2017 | 12,201                                | 2,117                                 | 4,144                         | 1,882                                               | 4,258                         | 32                                    | 67                               | 4,031                                 | 8,469                            |
| January 2018  | 11,128                                | 1,922                                 | 3,744                         | 1,804                                               | 4,069                         | 27                                    | 59                               | 3,753                                 | 7,872                            |
| February 2018 | 10,304                                | 1,750                                 | 3,255                         | 1,722                                               | 3,878                         | 25                                    | 57                               | 3,497                                 | 7,190                            |
| March 2018    | 10,235                                | 1,481                                 | 2,878                         | 1,631                                               | 3,678                         | 24                                    | 56                               | 3,136                                 | 6,612                            |

<sup>\* 1</sup> Other temporary housing includes public housing, civil servant lodging, and rental housing.

Emergency temporary housing . . .

<sup>\* 2</sup> The number of units offered (household) is the number of existing prefabricated temporary dwellings, excluding the number of units that were dismantled because of the implementation of the Disaster Prevention Group Relocation Promotion Project, etc., from the number of newly constructed units (22,095 units).